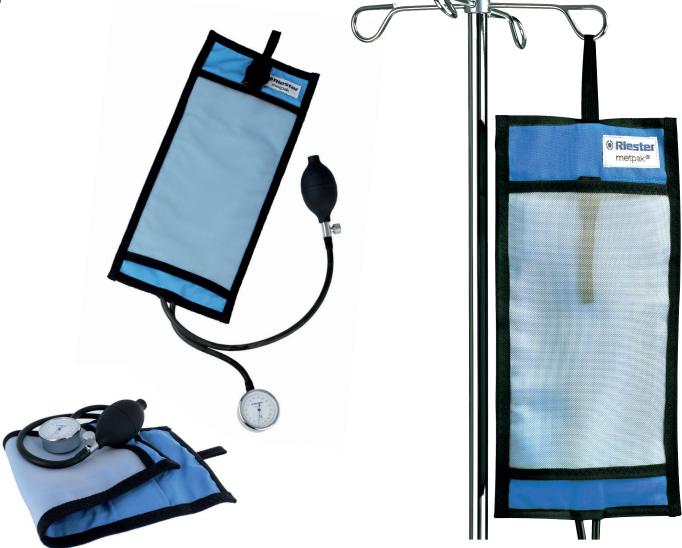

## metpak pressure infusion device

Pressure infusion devices are an essential item in any hospital! All the more so when it comes to the high-quality products from **Riester**, which excel by their particularly high degree of **reliability and durability**. Pressure cuffs in combination with a manometer for producing pressure provide **for optimal pressure infusions**. For solutions or blood bags from 500 ml, 1000 ml, 3000 ml or 5000 ml.

- Sturdy cotton cuff in blue, with suspension loop for infusion stands, washable up to 60°C
- Precise reading of the level in the bag thanks to a transparent net on the cuff
- Chrome-plated manometer with easy-to-read 49 mm diameter aluminium scale up to 300 mm Hg

| No. 5270     | metpak 500ml, latex-free  |
|--------------|---------------------------|
| No. 5275     | metpak 1000ml, latex-free |
| No. 5270-536 | metpak 3000ml, latex-free |
| No. 5270-537 | metpak 5000ml, latex-free |